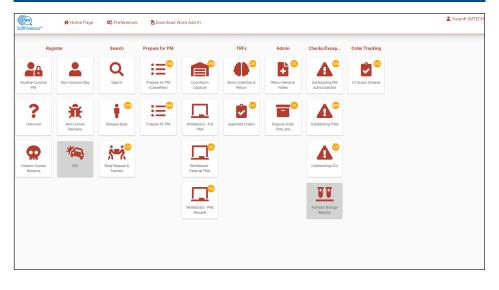

#### **Custom Dashboard**

Based on the logged in user role, the system displays the worklists and icons assigned to the role. Each icon denotes the number of cases qualifying for the particular worklist.